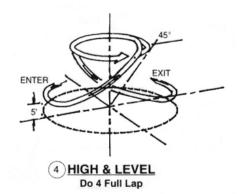

## **TDM Fun Stunt Pattern**

Take Off & Level Flight - 4 Laps (0 - 10 Pts)

2 Level Laps

Climb and Dive - 2 Consecutive (0 - 10 Pts)

2 Level Laps

Wingovers - 2 Consecutive (0 - 10 Pts)

2 Level Laps

High and Level - 4 Full Laps (0 - 10 Pts)

1 TAKEOFF & LEVEL FLIGHT
Do 4 Laps Level After First Full Lap

2 CLIMB & DIVE
Do 2 Consecutive

3 WING-OVERS
Do 2 Consecutive

0

5 INSIDE LOOP
Do 1 Loop

6 ROLLER COASTER
Enter & Exit At "X" Do 2 Laps

7 LEVEL FLIGHT TO LANDING
Motor Stops, Smooth Decent to touchdown