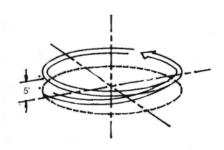

1 TAKEOFF & LEVEL FLIGHT
Do 4 Laps Level After First Full Lap

2 CLIMB & DIVE
Do 2 Consecutive

3 WING-OVERS
Do 2 Consecutive

0

5 INSIDE LOOP
Do 1 Loop

6 ROLLER COASTER
Enter & Exit At "X" Do 2 Laps

7 LEVEL FLIGHT TO LANDING
Motor Stops, Smooth Decent to touchdown