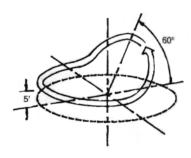

1 TAKEOFF & LEVEL FLIGHT
Do 4 Laps Level After First Full Lap

2 CLIMB & DIVE
Do 2 Consecutive

3 WING-OVERS
Do 2 Consecutive

0

5 INSIDE LOOP
Do 1 Loop

6 ROLLER COASTER
Enter & Exit At "X" Do 2 Laps

7 LEVEL FLIGHT TO LANDING
Motor Stops, Smooth Decent to touchdown