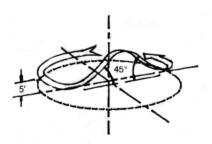

1 TAKEOFF & LEVEL FLIGHT
Do 4 Laps Level After First Full Lap

2 CLIMB & DIVE
Do 2 Consecutive

3 WING-OVERS
Do 2 Consecutive

0

5 INSIDE LOOP
Do 1 Loop

6 ROLLER COASTER
Enter & Exit At "X" Do 2 Laps

7 LEVEL FLIGHT TO LANDING
Motor Stops, Smooth Decent to touchdown