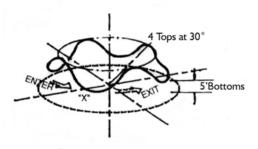

1 TAKEOFF & LEVEL FLIGHT
Do 4 Laps Level After First Full Lap

2 CLIMB & DIVE
Do 2 Consecutive

3 WING-OVERS
Do 2 Consecutive

0

5 INSIDE LOOP
Do 1 Loop

6 ROLLER COASTER
Enter & Exit At "X" Do 2 Laps

7 LEVEL FLIGHT TO LANDING
Motor Stops, Smooth Decent to touchdown